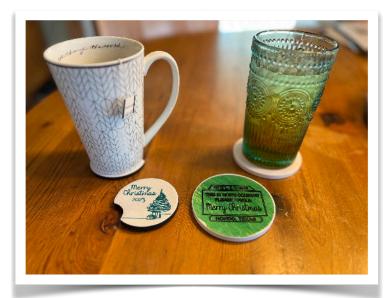

## Sublimating

- Place your design, ink side down on top the sublimation surface
  - If you're applying your design to a car coaster, align it so that the cutout of the coaster is in a blank portion of the design
- Once the design is placed, secure with heat resistant tape

- You want the design to be flat and secure on the coaster or ornament. Any gaps will result in fuzzy sublimation
- On a heat-safe surface (or heat press platen), layer:
- A piece of butcher or copy paper, larger than the item being pressed
- the coaster or ornament, with the design securely taped face down on top of it it
- Another piece of butcher or copy paper, larger than the item being pressed
- Press the item at the temperature and for the time appropriate:
  - Car Coaster
    - 375F, 60 seconds
  - Ornament
    - 356F, 40 seconds
- Allow the item to cool, undisturbed
- Remove the taped template from the item
- Sublimation is complete!