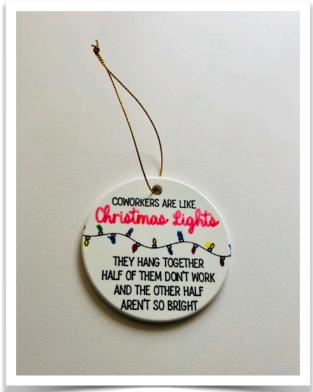

## Sublimating

- Place your design, ink side down on top the sublimation surface
  - If you're applying your design to a car coaster, align it so that the cutout of the coaster is in a blank portion of the design
- Once the design is placed, secure with heat resistant tape

- You want the design to be flat and secure on the coaster or ornament. Any gaps will result in fuzzy sublimation
- On a heat-safe surface (or heat press platen), layer:
- A piece of butcher or copy paper, larger than the item being pressed
- the coaster or ornament, with the design securely taped face down on top of it it
- Another piece of butcher or copy paper, larger than the item being pressed
- Press the item at the temperature and for the time appropriate:
  - Car Coaster
    - 375F, 60 seconds
  - Ornament
    - 356F, 40 seconds
- Allow the item to cool, undisturbed
- Remove the taped template from the item
- Sublimation is complete!